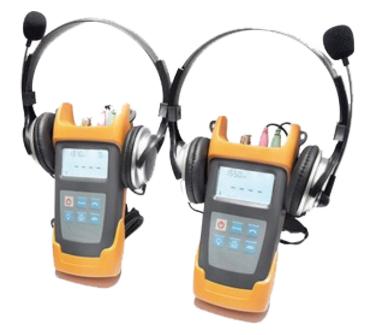

## **Optical Talk Set**

| Description  | Oxin Optical Talk Set, OTS-6000, is an intelligent and efficient instrument that combines in one set the functions<br>of both a digital optical phone and a stabilized light source. It is widely used in operations of installation, optical<br>testing, maintenance and fiber attenuation value testing in data network, CATV and Telecommunication network.<br>The OTS-6000 Talk Set can carry out full-duplex communication with high quality connection and not be affected<br>by distance. |                                                                                                      |  |
|--------------|--------------------------------------------------------------------------------------------------------------------------------------------------------------------------------------------------------------------------------------------------------------------------------------------------------------------------------------------------------------------------------------------------------------------------------------------------------------------------------------------------|------------------------------------------------------------------------------------------------------|--|
|              | 1.                                                                                                                                                                                                                                                                                                                                                                                                                                                                                               | Full-duplex digital communication with high quality conversation connection and low background noise |  |
| Features     | 2.                                                                                                                                                                                                                                                                                                                                                                                                                                                                                               | Together with Optical Clip-on Coupler, enables on line communications available                      |  |
| and          | 3.                                                                                                                                                                                                                                                                                                                                                                                                                                                                                               | Combining functions of both a digital optical phone call and a stabilized light source.              |  |
| Benefits     | 4.                                                                                                                                                                                                                                                                                                                                                                                                                                                                                               | Large LCD display with backlight                                                                     |  |
|              | 5.                                                                                                                                                                                                                                                                                                                                                                                                                                                                                               | Low battery power indication                                                                         |  |
| Applications | ٠                                                                                                                                                                                                                                                                                                                                                                                                                                                                                                | Maintenance in Telecom                                                                               |  |
|              | •                                                                                                                                                                                                                                                                                                                                                                                                                                                                                                | Maintenance CATV                                                                                     |  |
|              | •                                                                                                                                                                                                                                                                                                                                                                                                                                                                                                | Fiber Optic Lab Testing                                                                              |  |
|              | •                                                                                                                                                                                                                                                                                                                                                                                                                                                                                                | Other Fiber Optic Measurements                                                                       |  |