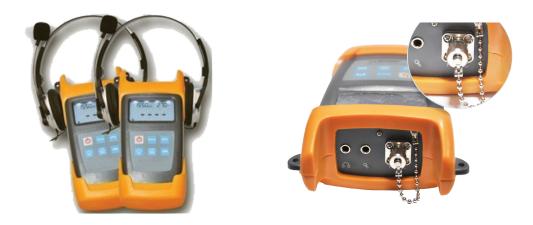

## **Optical Talk Set**

| Ordering                                   | Description                                                                     | Part Number                               |  |
|--------------------------------------------|---------------------------------------------------------------------------------|-------------------------------------------|--|
| Information                                | Optical Talk Set                                                                | OTS-6000                                  |  |
| Packaging -                                | Description                                                                     |                                           |  |
| Fackaging -                                | Cardboard box, 1 unit per box                                                   |                                           |  |
| Standard -                                 | Description                                                                     |                                           |  |
| Accessories                                | Optical Talk Set (pair), Protective Rubber Boot, Headset, Rechargeable battery, |                                           |  |
| Accessories                                | Power Supply Adaptor, User Manual, Cotton swabs and soft carrying case          |                                           |  |
|                                            | Parameter                                                                       | Value                                     |  |
| _                                          | Emitter Type                                                                    | FP-LD                                     |  |
|                                            | Transmission Distance                                                           | ≥80km                                     |  |
| Technical                                  | Dynamic Range                                                                   | 40dB                                      |  |
| Characteristics                            | Output Power                                                                    | -5~-7dBm(125/9um), CW                     |  |
|                                            | Output Power                                                                    | or 270Hz, 1KHz, 2KHz Modulation           |  |
|                                            | Output Stability                                                                | ±0.1dB/±0.25dB(8/1hrs) CW                 |  |
| _                                          | Optical Connector                                                               | FC/PC                                     |  |
|                                            | Parameter                                                                       | Value                                     |  |
|                                            | Power Supply                                                                    | Rechargeable Battery + Power Supply Adapt |  |
| Physical <sup>–</sup><br>Characteristics – | Battery Operating Time                                                          | 5 hours                                   |  |
| Characteristics –                          | Dimensions                                                                      | 215 mm x 115 mm x 55 mm                   |  |
|                                            | Weight                                                                          | 520 g                                     |  |
|                                            | Parameter                                                                       | Value                                     |  |
| Mechanical =<br>Characteristics -          | Operating temperature                                                           | -10 ~ 60°C                                |  |
|                                            | Storage temperature                                                             | -25 ~ 70°C                                |  |